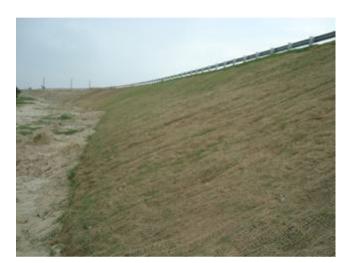

The road embankment was to be protected against erosion by providing a grass cover. Since the climate of the area was very hot, it would take time for vegetation to grow.

## Solution:

The solution was to provide an erosion control blanket with top soil and seeds. The vegetations which came after 3 months protect the embankment slope from erosion and provide a green good looking fascia.

## Materials used:

Florafab Jute (FJ 500) as an erosion control blanket. Top soil and grass seeds.

laying of jute geotextile

after 2 years