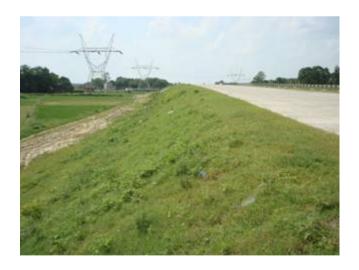

The road embankment was to be protected against erosion by providing a grass cover. Since the climate of the area was very hot, it would take time for vegetation to grow.

## Solution:

The solution was to provide an erosion control blanket with top soil and seeds. The vegetations which came after 3 months protect the embankment slope from erosion and provide a green good looking fascia.

## Materials used:

Florafab Jute (FJ 500) as an erosion control blanket. Top soil and grass seeds.

laying of jute geotextile

after 2 years